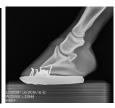

## X-Ray Special

**Digital Radiograph Foot Set** Lateral & DP View of each front foot \$100

Current clients receive special pricing on Foot or Hock Baseline Radiographs (X-Rays) during the months of January and February. Radiographs will be kept on file in your horse's records. Clients will also receive a copy of the X-rays via e-mail.