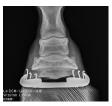

## X-Ray Special

**Digital Radiograph Foot Set** Lateral & DP View of each front foot \$100

Current clients receive special pricing on Foot or Hock Baseline Radiographs (X-Rays) during the months of January and February. Radiographs will be kept on file in your horse's records. Clients will also receive a copy of the X-rays via e-mail.